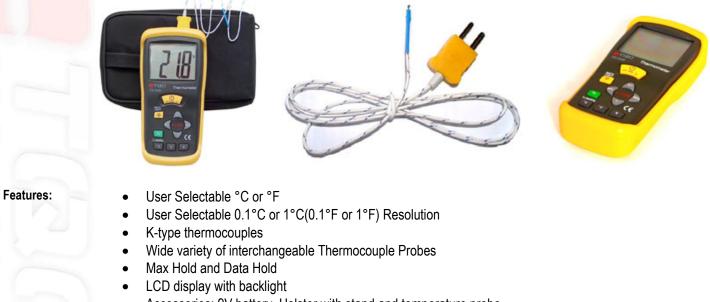

Datasheet

Product Description: A tough, high-quality thermometer suitable for use with the interchangeable type 'K' thermocouple probes. The practical design, robust casing, large push buttons and the protective holster supplied with the instrument make the TE1000 suitable for use in heavy-duty conditions. The large display panel enables readability at a distance. Equipped with functions for holding the current value as well as the maximum value.

Accessories: 9V battery, Holster with stand and temperature probe.

| Specifications:        | Function<br>Range                                                                                                       | Temperature<br>-50~1300°C ±(0.5%±1°C)<br>-58~2000°F ±(0.5%±2°F)                                 |
|------------------------|-------------------------------------------------------------------------------------------------------------------------|-------------------------------------------------------------------------------------------------|
|                        | Basic Accuracy                                                                                                          | Resolution 0.1° or 1°                                                                           |
|                        | Reading rate                                                                                                            | 2.5 times per second                                                                            |
|                        | Input connector                                                                                                         | Accepts standard miniature thermocouple connectors (flat blades spaced 7.9 mm center to center) |
|                        | Size (H x W x D)                                                                                                        | 175mm x 76mm x 43mm                                                                             |
|                        | Weight                                                                                                                  | 320g                                                                                            |
| Application:           | Suitable for use in heavy-duty conditions.                                                                              |                                                                                                 |
| Safety<br>Precautions: | To avoid possible electric shock disconnect the thermocouple connectors from the thermometer before removing the cover. |                                                                                                 |